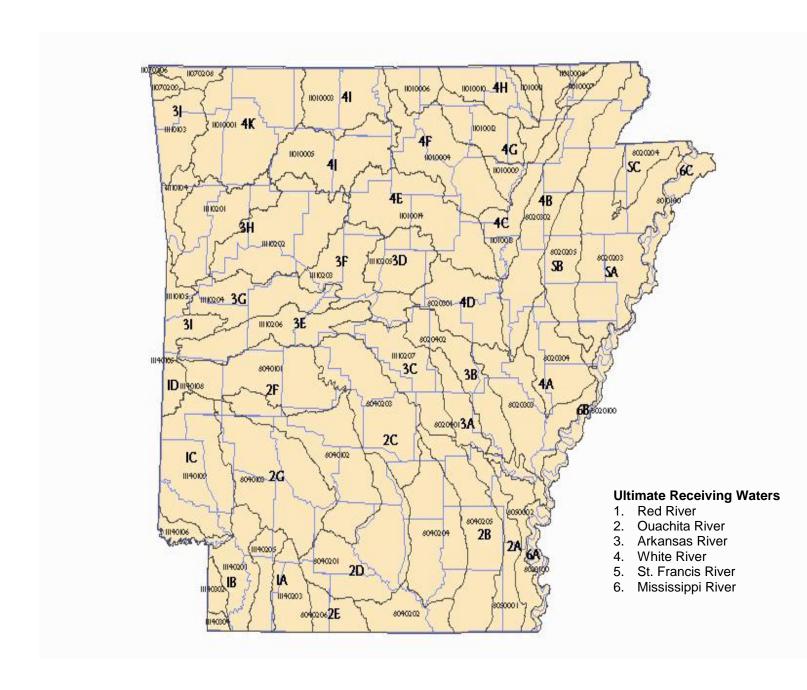

#### III. How to Determine your Hydrologic Basin Code for the Facility/Outfall:

- 1. Locate the county of your facility on the map on Page 4.
- 2. Find the numbered segment overlaying the county. For example 2C overlays most of Saline County.
- 3. Find the Eight Digit Hydrologic Basin Code located inside the numbered segment.

#### IV. How to Determine your Stream Segment for the Facility/Outfall:

- 1. Locate the county of your facility on the map on Page 4.
- 2. Find the numbered Stream Segment overlaying the county. For example 2C overlays most of Saline County. 2C would be the Stream Segment for any facility located within that segment.

#### V. How to Determine your Ultimate Receiving Waters:

- 1. Locate the county of your facility on the map on Page 4.
- 2. Find the numbered segment overlaying the county. For example 2C overlays most of Saline County.
- 3. Match the number from the segment to one of the numbered Ultimate Receiving Waters. For example: A facility located in Western Saline County is in segment 2C. The "2" determines that the Ultimate Receiving Water for the project is the Ouachita River.
- VI. <u>Signatory Requirements</u>: The information contained in this form must be certified by a <u>responsible official</u> as defined in the "signatory requirements for permit applications" (40 CFR 122.22).